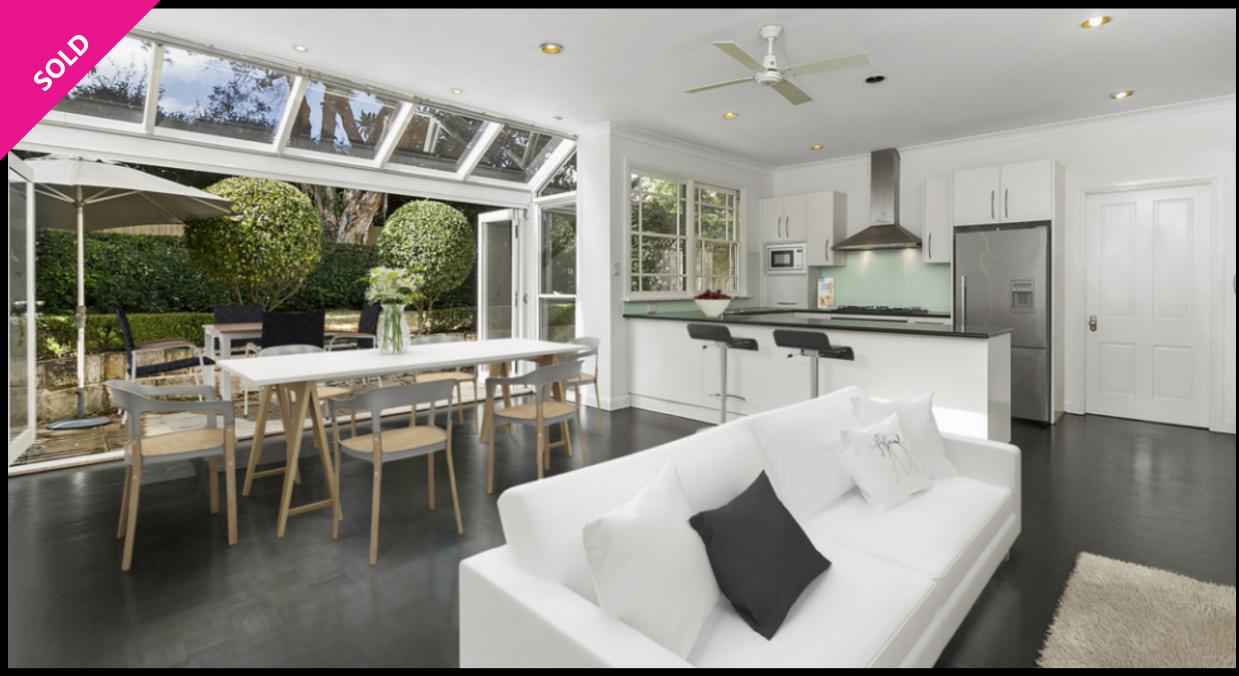

# 25 Shadforth Street, **Mosman 2088** It's a treasure - charming family federation

Enjoying a premium position in a family-friendly tranquil, tree-lined street, this gorgeous 4 bedroom, two bathroom Federation home has been tastefully updated to create a wonderful family environment.

#### **Features**

- Tastefully updated 4 bedroom, 2 bathroom Federation home, set on family-friendly, tranquil, tree-lined street
- Original high ornate ceilings, polished Japanese black floorboards, working fireplaces, and charming front veranda
- Original large lounge room and separate formal dining
- Open-plan kitchen and family room, with flow out entertaining, level garden and lawn.
- Off-street parking for two cars, central heating and split-system air conditioning
- Walking distance to Avenue Road shops, local schools, parks and playgrounds, and easy access to ferry and buses