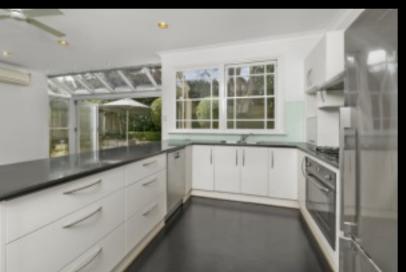

#### **Features**

- Tastefully updated 4 bedroom, 2 bathroom Federation home, set on family-friendly, tranquil, tree-lined street
- Original high ornate ceilings, polished Japanese black floorboards, working fireplaces, and charming front veranda
- Original large lounge room and separate formal dining
- Open-plan kitchen and family room, with flow out entertaining, level garden and lawn.
- Off-street parking for two cars, central heating and split-system air conditioning
- Walking distance to Avenue Road shops, local schools, parks and playgrounds, and easy access to ferry and buses