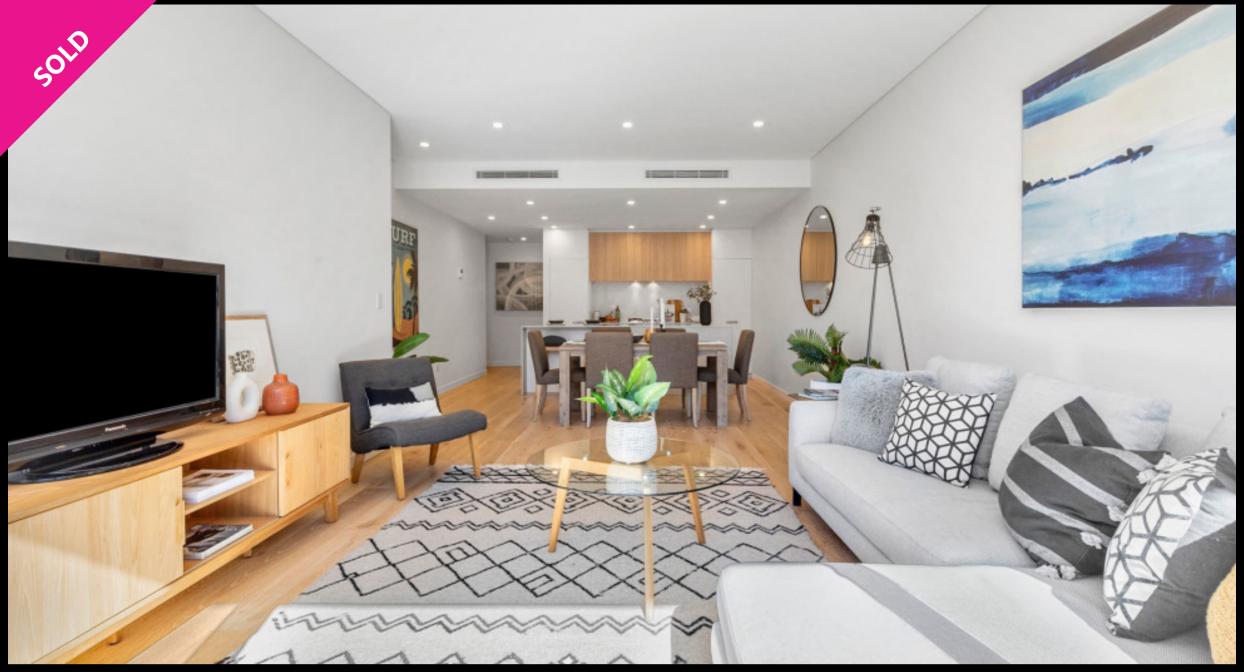

## 307/140 Military Road, Neutral Bay 2089

Luxury, location, lifestyle. yes, you can have it all! (access via grosvenor lane)

Luxurious modern two bedroom apartment with due North aspect located in the heart of Neutral Bay village. Expansive open plan entertaining with sun-filled balcony. Communal roof top terrace with Harbour Bridge views

## **Features**

- Luxury two bedroom apartment with open plan living
- Super convenient to shops, supermarkets, cafes, schools and CBD transport
- Modern interiors with open plan living and dining space blending to spacious balcony
- King-sized Master with walk-in robe and modern ensuite
- Queen-sized bedroom with built-in robes and space for a work from home desk
- Communal roof top terrace with BBQ's and Harbour Bridge views
- Integrated reverse cycle air con. Level lift access from garage. Video intercom Separate 3m2 storage cage