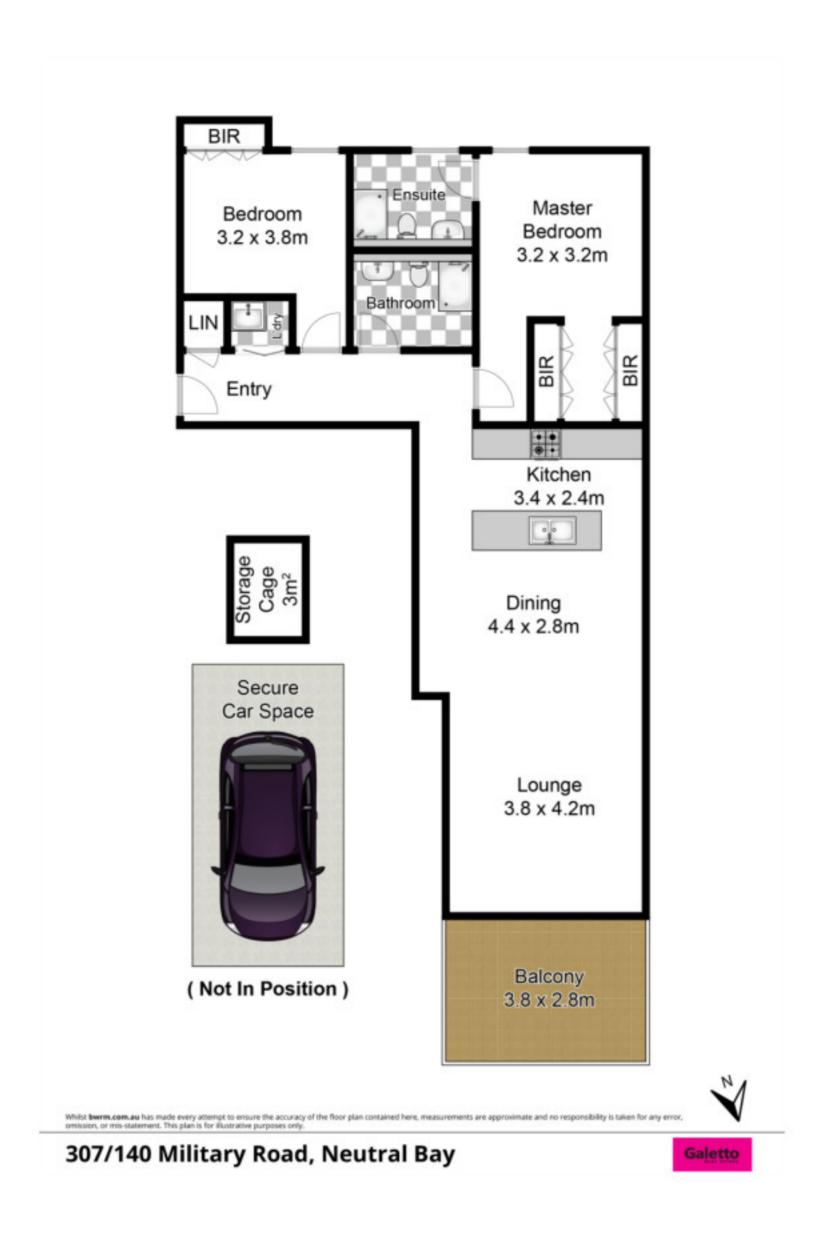

## 307/140 Military Road, Neutral Bay 2089

Luxury, location, lifestyle. yes, you can have it all! (access via grosvenor lane)

Luxurious modern two bedroom apartment with due North aspect located in the heart of Neutral Bay village. Expansive open plan entertaining with sun-filled balcony. Communal roof top terrace with Harbour Bridge views

## **Features**

- Luxury two bedroom apartment with open plan living
- Super convenient to shops, supermarkets, cafes, schools and CBD transport
- Modern interiors with open plan living and dining space blending to spacious balcony
- King-sized Master with walk-in robe and modern ensuite
- Queen-sized bedroom with built-in robes and space for a work from home desk
- Communal roof top terrace with BBQ's and Harbour Bridge views
- Integrated reverse cycle air con. Level lift access from garage. Video intercom Separate 3m2 storage cage

**Price Withheld** Floor Area 112 sqm